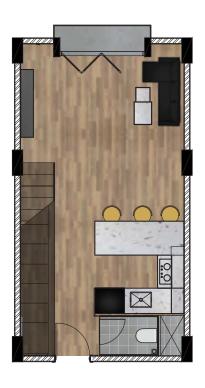

Aster Apartment Lobby

Project Name **Aster Apartment** 

Project Location **Canggu, Bali - Indonesia** 

Total Project Size **53,775 Are** 

Total Project Units **92 Room Units** 

Project Concept **Exclusive Residence Apartment** 

Aster Apartment Room Units

Aster Apartment Rooftop

Project Name **Bellevue Villa Complex (Type Diamond)** 

Project Location **Pererenan Canggu, Bali - Indonesia** 

Total Project Size **55 Are** 

Total Project Units **35 Villa** 