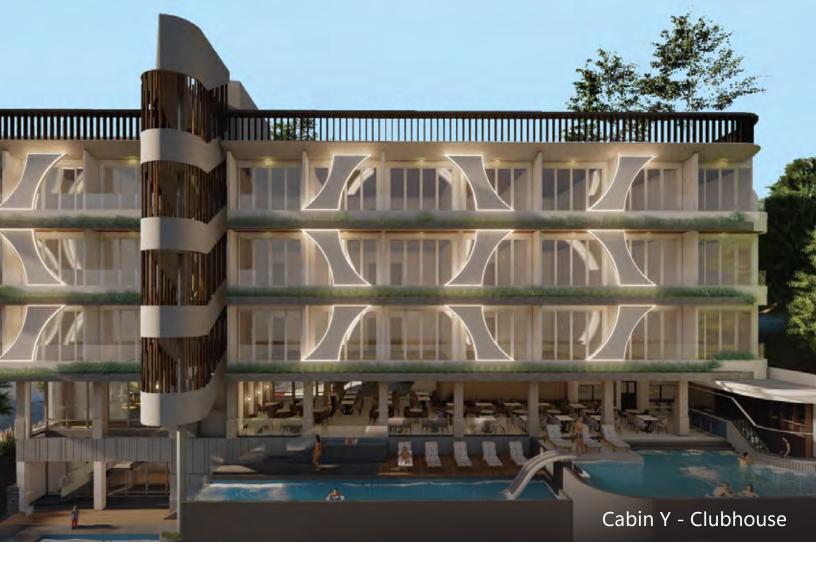

Modern Glamping & Clambing

Project Name **Cabin Y - Clubhouse** 

Project Location **Ubud, Bali - Indonesia** 

Total Project Size **49,84 Are** 

Total Project Units **62 Room Units** 

Project Concept

Modern Contemporary