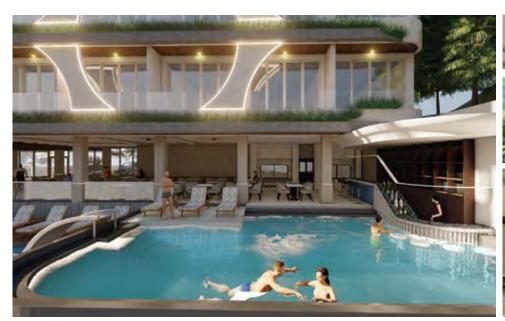

Modern Glamping & Clambing

Project Name **Cabin Y - Clubhouse** 

Project Location **Ubud, Bali - Indonesia** 

Total Project Size **49,84 Are** 

Total Project Units **62 Room Units** 

Project Concept

Modern Contemporary