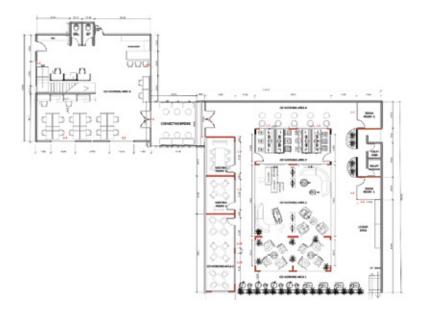

Project Name **Cheney Mill Redevelopment** 

Project Location **Pendleton, South Carolina** 

Total Project Size **26.9636 sq ft** 

Total Project Units

120 Room Units

Project Concept

Classic Minimalist

Project Name
Work Hub CoWorking Space

Project Location **Seminyak, Bali - Indonesia** 

Project Units **CoWorking & Facilities** 

Project Concept **CoWorking Space** 