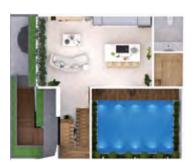

Aster Apartment Room Units

Aster Apartment Rooftop

Project Name **Bellevue Villa Complex (Type Diamond)** 

Project Location **Pererenan Canggu, Bali - Indonesia** 

Total Project Size **55 Are** 

Total Project Units **35 Villa** 

Project Concept

**Tropical Modern Villa** 

Project Name

**Bellevue Villa Complex** (Type Sapphire)

Project Location **Pererenan Canggu, Bali - Indonesia** 

Total Project Size

55 Are

Total Project Units **35 Villa** 