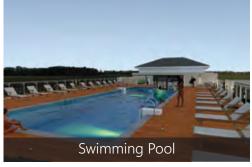

Modern Glamping & Clambing

Project Name **Cabin Y - Clubhouse** 

Project Location **Ubud, Bali - Indonesia** 

Total Project Size **49,84 Are** 

Total Project Units **62 Room Units** 

Project Concept

Modern Contemporary