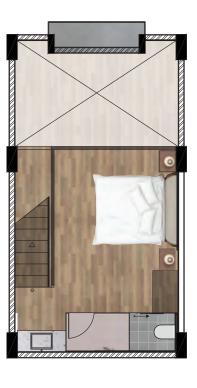

Aster Apartment Lobby

Project Name **Aster Apartment** 

Project Location **Canggu, Bali - Indonesia** 

Total Project Size **53,775 Are** 

Total Project Units **92 Room Units** 

Project Concept **Exclusive Residence Apartment** 

Aster Apartment Room Units

Aster Apartment Rooftop

Project Name **Bellevue Villa Complex (Type Diamond)** 

Project Location **Pererenan Canggu, Bali - Indonesia** 

Total Project Size **55 Are** 

Total Project Units **35 Villa** 