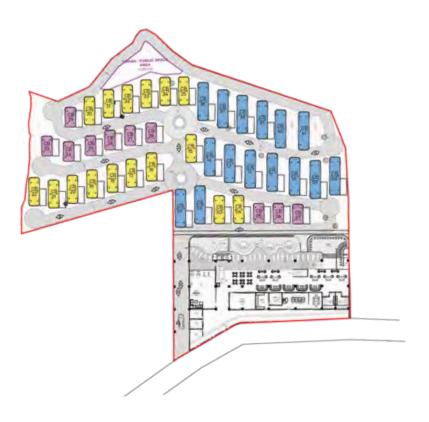

Project Concept **Tropical Modern Villa** 

Project Name **Cabin Y** 

Project Location **Ubud, Bali - Indonesia** 

Total Project Size **36,35 Are** 

Total Project Units
41 Cabins + Club House

Project Concept

Modern Glamping & Clambing

Project Name **Cabin Y - Clubhouse** 

Project Location **Ubud, Bali - Indonesia** 

Total Project Size **49,84 Are** 

Total Project Units **62 Room Units** 

Project Concept

Modern Contemporary