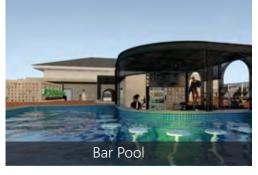

Modern Glamping & Clambing

Project Name **Cabin Y - Clubhouse** 

Project Location **Ubud, Bali - Indonesia** 

Total Project Size **49,84 Are** 

Total Project Units **62 Room Units** 

Project Concept

Modern Contemporary