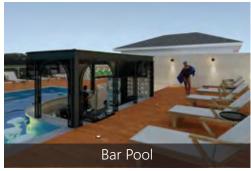

Modern Glamping & Clambing

Project Name **Cabin Y - Clubhouse** 

Project Location **Ubud, Bali - Indonesia** 

Total Project Size **49,84 Are** 

Total Project Units **62 Room Units** 

Project Concept

Modern Contemporary