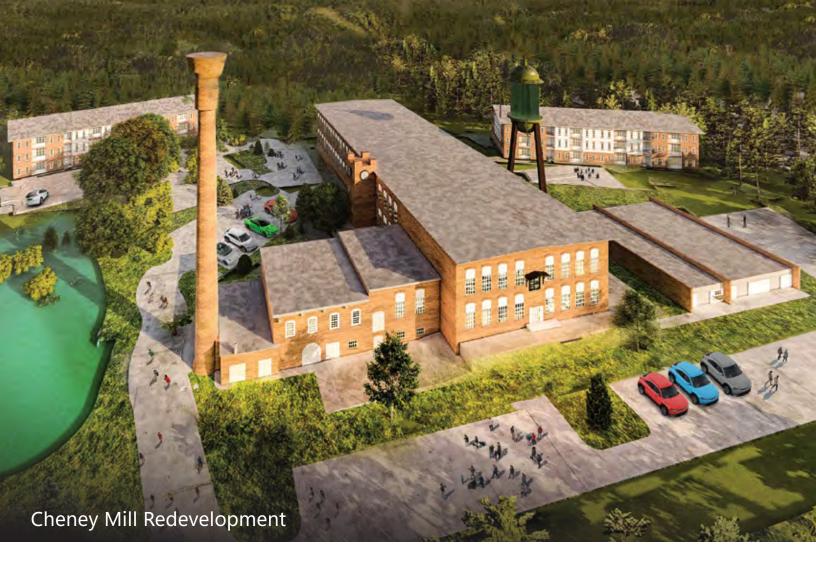

Project Name **Cheney Mill Redevelopment** 

Project Location **Pendleton, South Carolina** 

Total Project Size **26.9636 sq ft** 

Total Project Units

120 Room Units

Project Concept

Classic Minimalist

Project Name
Work Hub CoWorking Space