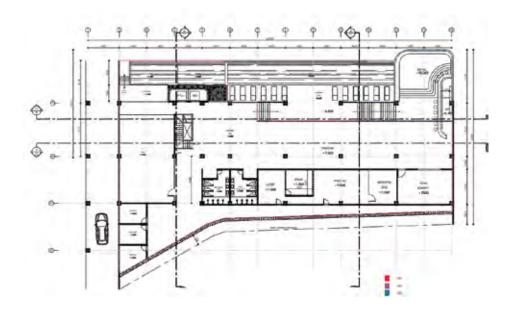

Modern Glamping & Clambing

Project Name **Cabin Y - Clubhouse** 

Project Location **Ubud, Bali - Indonesia** 

Total Project Size **49,84 Are** 

Total Project Units **62 Room Units** 

Project Concept

Modern Contemporary