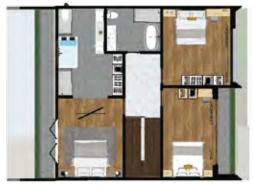

Aster Apartment Room Units

Aster Apartment Rooftop

Project Name **Bellevue Villa Complex (Type Diamond)** 

Project Location **Pererenan Canggu, Bali - Indonesia** 

Total Project Size **55 Are** 

Total Project Units **35 Villa** 

Project Concept

**Tropical Modern Villa** 

Project Name

**Bellevue Villa Complex** (Type Sapphire)

Project Location **Pererenan Canggu, Bali - Indonesia** 

Total Project Size

55 Are

Total Project Units **35 Villa** 